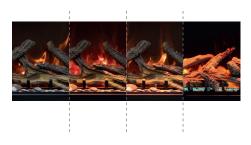

Vibrant multi-colored state-of-the-art FIRE & ICE® flame that is easily changed from red to orange to yellow with just a click of the remote. Play with the 13 colors of canopy lighting to create the ambiance you prefer.

Ambient canopy lighting illuminates media like never before. Cast a colorful glow over the supplied decorative media in the tray below. Cycle through a rainbow of 13 different colors. Blend flame colors with contrasting canopy lighting for a unique presentation - the combinations are limitless.