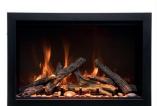

### A PERFECT FIT

The Ambiance® Traditional Electric Fireplaces are designed to enhance your decor with maximum flexibility. Unique clean design concealing the heater and vent so the focus is truly set on the flame. Speaking of the flame pattern, it is vibrant, tall and offers a range of 13 colors. Set the flame the way you love it!

Vibrant multi-colored state-of-the-art FIRE & ICE® flame that is easily changed from red to orange to yellow with just a click of the remote. Play with the 13 colors of canopy lighting to create the ambiance you prefer.

Ambient canopy lighting illuminates media like never before. Cast a colorful glow over the supplied decorative media in the tray below. Cycle through a rainbow of 13 different colors. Blend flame colors with contrasting canopy lighting for a unique presentation - the combinations are limitless.