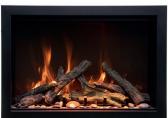

### A PERFECT FIT

The Ambiance® Traditional Electric Fireplaces are designed to enhance your decor with maximum flexibility. Unique clean design concealing the heater and vent so the focus is truly set on the flame. Speaking of the flame pattern, it is vibrant, tall and offers a range of 13 colors. Set the flame the way you love it!

Vibrant multi-colored state-of-the-art FIRE & ICE® flame that is easily changed from red to orange to yellow with just a click of the remote. Play with the 13 colors of canopy lighting to create the ambiance you prefer.

Ambient canopy lighting illuminates media like never before. Cast a colorful glow over the supplied decorative media in the tray below. Cycle through a rainbow of 13 different colors. Blend flame colors with contrasting canopy lighting for a unique presentation - the combinations are limitless.