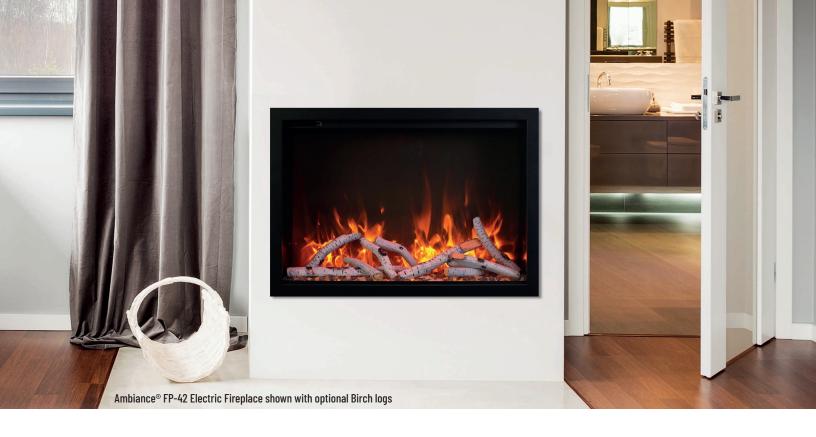

### A PERFECT FIT

The Ambiance® Traditional Electric Fireplaces are designed to enhance your decor with maximum flexibility. Unique clean design concealing the heater and vent so the focus is truly set on the flame. Speaking of the flame pattern, it is vibrant, tall and offers a range of 13 colors. Set the flame the way you love it!

Vibrant multi-colored state-of-the-art FIRE & ICE® flame that is easily changed from red to orange to yellow with just a click of the remote. Play with the 13 colors of canopy lighting to create the ambiance you prefer.

Ambient canopy lighting illuminates media like never before. Cast a colorful glow over the supplied decorative media in the tray below. Cycle through a rainbow of 13 different colors. Blend flame colors with contrasting canopy lighting for a unique presentation - the combinations are limitless.