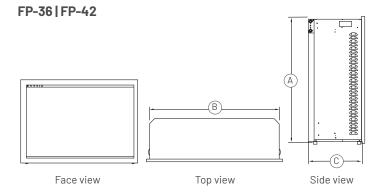

## **TECHNICAL SPECIFICATIONS**

| FP-36 | FP-42  |
|-------|--------|
| 11 00 | 1 1 12 |

| ENERGY |      | ENERGY CONSUMPTION |                         | FLAME TECHNOLOGY |                               | HEATING CAPACITY |                    |
|--------|------|--------------------|-------------------------|------------------|-------------------------------|------------------|--------------------|
| Volts  | Amps | Watts              | Heater On               | Heater Off       | Lamps Rotor Motor Heating Are |                  | Heating Area sq ft |
| 120    | 12.5 | 1200 max           | High 1200 w / Low 600 w | 22 watts         | LED                           | 1 to 5 watts     | 500                |

|       | GLASS   |                   |            |            | DIMENSIONS | BLOWER INCLUDED |                |     |
|-------|---------|-------------------|------------|------------|------------|-----------------|----------------|-----|
|       | Туре    | Dimensions        | Area sq in | Height (A) | Depth (C)  | Width (B)       | Type           | CFM |
| FP-36 | Ceramic | 23.625" X 35.25"  | 832        | 21.25"     | 12.375″    | 37.125″         | Heat Activated | 100 |
| FP-42 | Ceramic | 28.125" X 41.375" | 1164       | 31.625"    | 13.75″     | 43.25"          | Heat Activated | 100 |