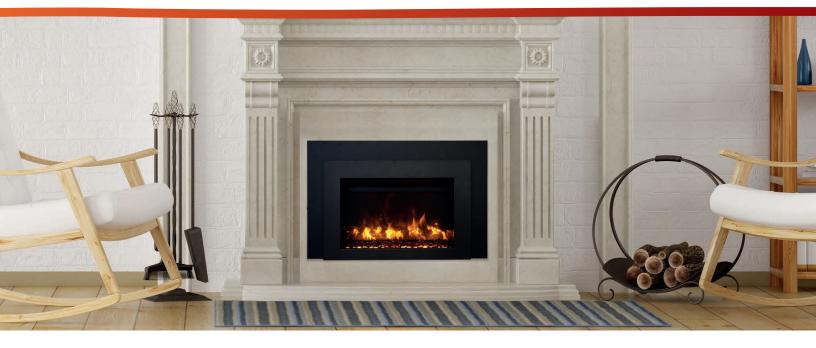

#### **CHARMING & RESOURCEFUL**

Breathe new life into existing masonry or metal fireplaces with an elegant Ambiance<sup>®</sup> Electric Insert offered in two sizes. Designed as a good alternative for wood or gas inserts, these electric inserts are quick and easy to install which makes it an ideal application if you are renovating an existing fireplace. Ideal for home improvement projects.

The Insert Series offers a vibrant multi-colored state-oftheart flame that is easily changed from red to orange or yellow with just a click of the remote.

# Insert

FEATURES

- Vibrant state-of-the-art flame presentation. Quality lights allow for yellow, orange, & red colored flames.
- Perfect for zone heating. Approx. 400 sq. ft. 4800 BTUs
- Hard-wire ready. Wall thermostat ready.

- Heater and Fan are both included. The flame operates with or without heat.
- Remote for flame & heater
- Log set and EMBER decorative media included.