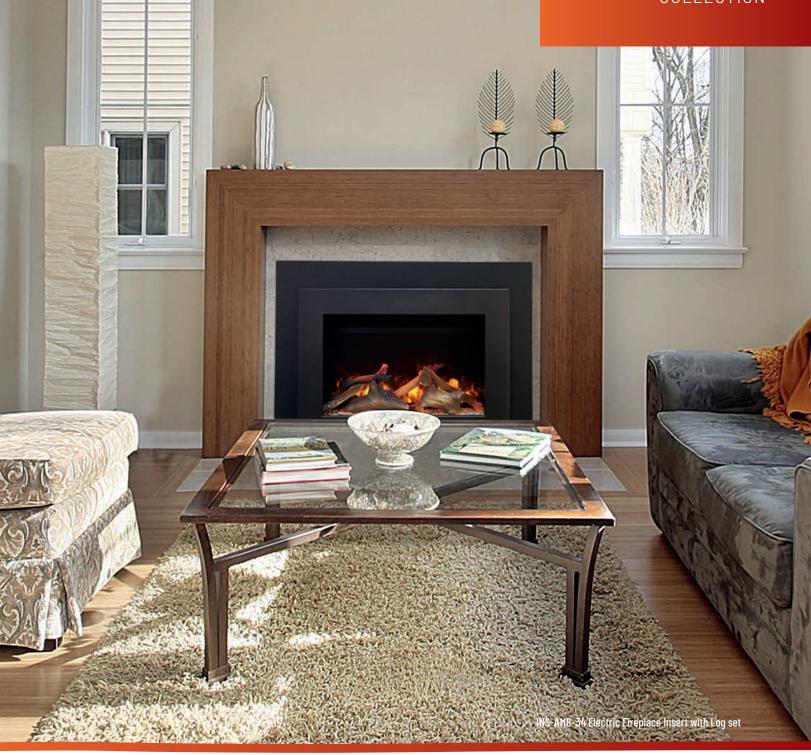

#### **CHARMING & RESOURCEFUL**

Breathe new life into existing masonry or metal fireplaces with an elegant Ambiance<sup>®</sup> Electric Insert offered in two sizes. Designed as a good alternative for wood or gas inserts, these electric inserts are quick and easy to install which makes it an ideal application if you are renovating an existing fireplace. Ideal for home improvement projects.

The Insert Series offers a vibrant multi-colored state-oftheart flame that is easily changed from red to orange or yellow with just a click of the remote.