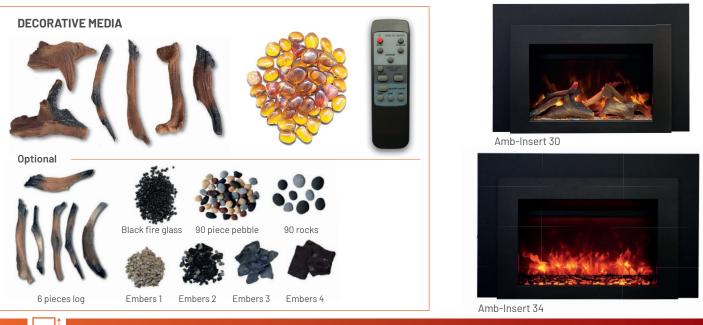

- Heater and Fan are both included. The flame operates with or without heat.
- Remote for flame & heater
- Log set and EMBER decorative media included.

#### INS-AMB-30 | INS-AMB-34

Front view

| Side | View |  |
|------|------|--|
|      |      |  |

Top view

| ENERGY |      |          | ENERGY CONSUMPTION      |            | FLAME TECHNOLOGY |              | POWER SUPPLY AND HEATING CAPACITY |             |                     |  |
|--------|------|----------|-------------------------|------------|------------------|--------------|-----------------------------------|-------------|---------------------|--|
| Volts  | Amps | Watts    | Heater On               | Heater Off | Lamps            | Rotor Motor  | Plug Location                     | Cord Length | Heating Area        |  |
| 120    | 12.5 | 1500 max | High 1500 w / Low 750 w | 13 watts   | LED              | 1 to 5 watts | Left side                         | 76″         | Approx. 400 sq. ft. |  |

|    | GLASS             |            | DIMENSIONS    |                 |               | MINIMUM FIREPLACE OPENING |             |             | BLOWER         |     |
|----|-------------------|------------|---------------|-----------------|---------------|---------------------------|-------------|-------------|----------------|-----|
|    | Dimensions (DxE)  | Area sq in | Height (A/F)  | Depth (C/H)     | Width (B/G)   | Height (A/F)              | Depth (C/H) | Width (B/G) | Туре           | CFM |
| 30 | 14.625" X 23.5"   | 344        | 24.875" / 19" | 10.125″ / 8.75″ | 38" / 29.375" | 19.375″                   | 9.75″       | 31.375″     | Variable speed | 100 |
| 34 | 18.625" X 27.625" | 514        | 30" / 23.125" | 10.125″ / 8.75″ | 42" / 33.125" | 23.5″                     | 9.75″       | 35.125″     | Variable speed | 100 |