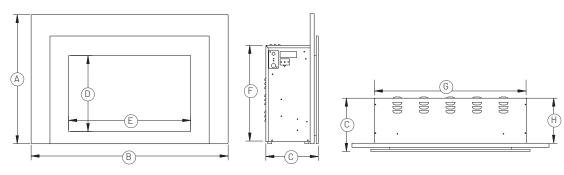

#### **TECHNICAL SPECIFICATIONS**

#### INS-AMB-30 | INS-AMB-34

Front view

| Side | View |  |
|------|------|--|
|      |      |  |

Top view

| ENERGY |      |          | ENERGY CONSUMPTION      |            | FLAME TECHNOLOGY |              | POWER SUPPLY AND HEATING CAPACITY |             |                     |  |
|--------|------|----------|-------------------------|------------|------------------|--------------|-----------------------------------|-------------|---------------------|--|
| Volts  | Amps | Watts    | Heater On               | Heater Off | Lamps            | Rotor Motor  | Plug Location                     | Cord Length | Heating Area        |  |
| 120    | 12.5 | 1500 max | High 1500 w / Low 750 w | 13 watts   | LED              | 1 to 5 watts | Left side                         | 76″         | Approx. 400 sq. ft. |  |

|    | GLASS             |            | DIMENSIONS    |                 |               | MINIMUM FIREPLACE OPENING |             |             | BLOWER         |     |
|----|-------------------|------------|---------------|-----------------|---------------|---------------------------|-------------|-------------|----------------|-----|
|    | Dimensions (DxE)  | Area sq in | Height (A/F)  | Depth (C/H)     | Width (B/G)   | Height (A/F)              | Depth (C/H) | Width (B/G) | Туре           | CFM |
| 30 | 14.625" X 23.5"   | 344        | 24.875" / 19" | 10.125″ / 8.75″ | 38" / 29.375" | 19.375″                   | 9.75″       | 31.375″     | Variable speed | 100 |
| 34 | 18.625" X 27.625" | 514        | 30" / 23.125" | 10.125″ / 8.75″ | 42" / 33.125" | 23.5″                     | 9.75″       | 35.125″     | Variable speed | 100 |