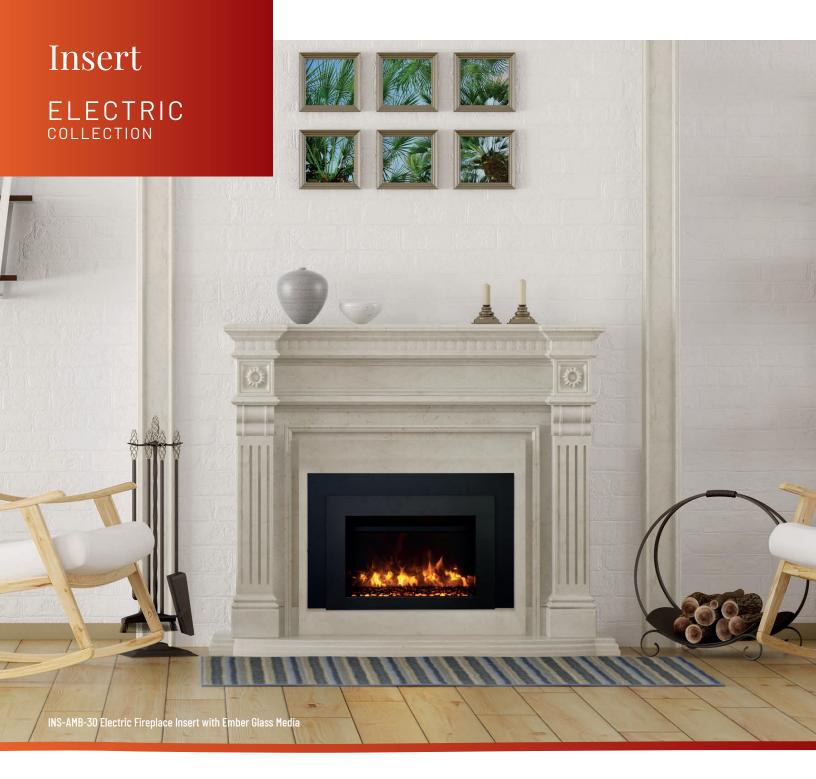

## Insert ELECTRIC COLLECTION

#### **CHARMING & RESOURCEFUL**

Breathe new life into existing masonry or metal fireplaces with an elegant Ambiance<sup>®</sup> Electric Insert offered in two sizes. Designed as a good alternative for wood or gas inserts, these electric inserts are quick and easy to install which makes it an ideal application if you are renovating an existing fireplace. Ideal for home improvement projects.

The Insert Series offers a vibrant multi-colored state-oftheart flame that is easily changed from red to orange or yellow with just a click of the remote.